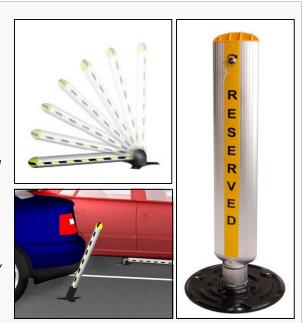

## MySpot 120 Hinged Lockable Post

MySpot<sup>tm</sup> 120 is an attractive, strong hinged post that restricts access to a parking space. The post is unlocked by using a key, and then placed on the ground to allow entrance to the space. The post self-locks when it is manually returned to the upright position.

The MySpot 120 is the only product of its kind to incorporate a *defense mechanism against accidental impacts*. If a force in excess of 30 Kg (60 lbs) is applied to the post, the post will yield. When the offending force is removed, the post will rebound to the upright position.

If a car forces the upright post *intentionally* and drives into the parking space, the post will lodge under the car and may cause damage to the undercarriage when the car pulls out.

MySpot 120 guards a parking space